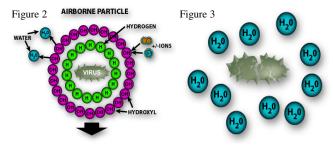

#### Plasma Kills Virus, Bacteria and Mold - In the Space!

Plasma travels with the air flow and surrounds the pathogens (See Figure 1), confirmed by EMSL Labs. Next, the plasma robs the pathogens of the hydrogen necessary for them to survive (See Figure 2). During

the final step, the plasma eliminates hydrogen from the pathogen and then the cleansing process is complete, making the airborne virus, bacteria or mold spore inactive (See Figure 3).

GPS-2400