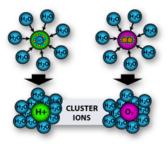

#### GPS' Plasma Reduces Airborne Particles

The plasma clusters are drawn to airborne particles by their electrical charge. Once the cluster is formed around the particle, the particle grows larger by attracting nearby particles and increases the filtration effectiveness.