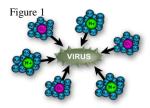

#### Plasma Kills Virus, Bacteria and Mold - In the Space!

Plasma travels with the air flow and surrounds the pathogens (See Figure 1), confirmed by EMSL Labs. Next, the plasma robs the pathogens of the hydrogen necessary for them to survive (See Figure 2). During